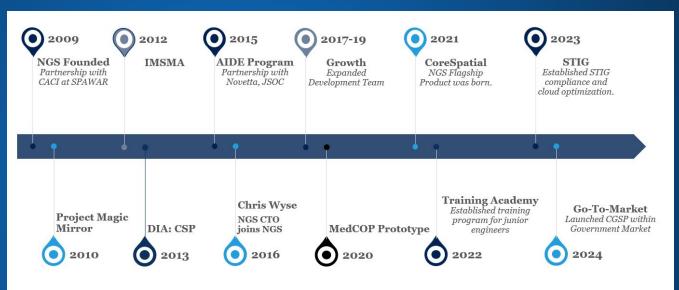

# Newmoyer Geospatial Solutions

"Solutions Delivered"

000

### Introduction

Founded and headquartered in Charleston, SC, Newmoyer Geospatial Solutions (NGS) stands at the forefront of geospatial technology and services.

Our expertise spans the most demanding sectors, employing both commercial and open-source GIS technologies to craft unmatched solutions.